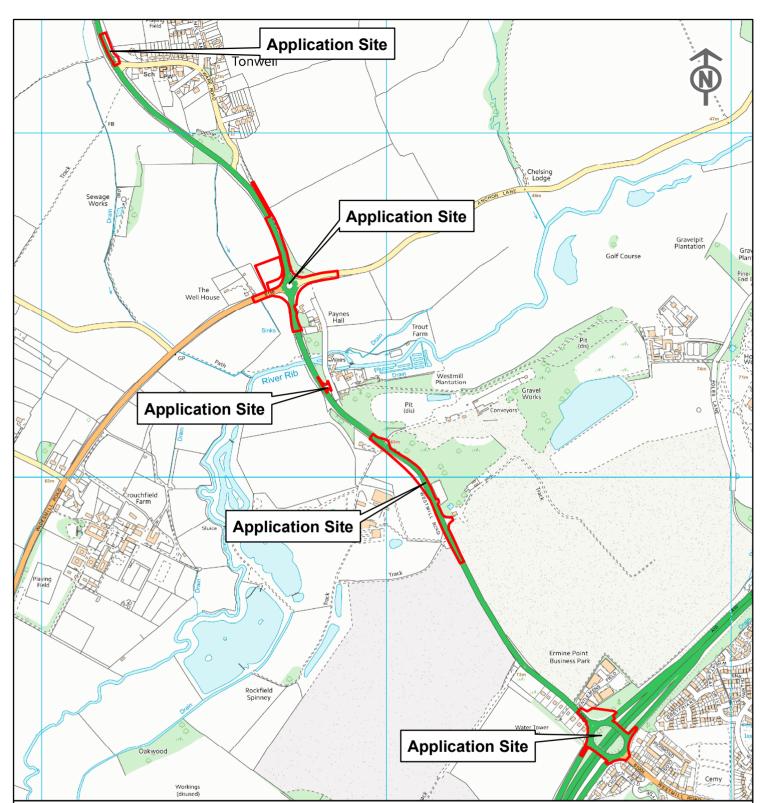

DEVELOPMENT CONTROL COMMITTEE Date: Wednesday 19th October 2016

Proposed application for an enlarged roundabout at Anchor Lane and the A602; a smoother alignment of Westmill road between the entrance to Westmill quarry in the north, and south of the Westmill Farm entrance; and a widened westbound approach and the installation of traffic signals at the junction of the A602 and A10, including associated changes to verges, lighting, drainage, landscaping, and associated engineering operations at A602 and A10 Junction at Anchor Lane and Westmill Road